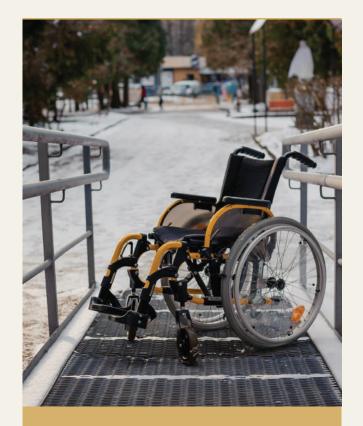

#### Wheelchair Access:

Worlvilla ensures accessibility for all residents with wheelchair-friendly facilities throughout the premises.