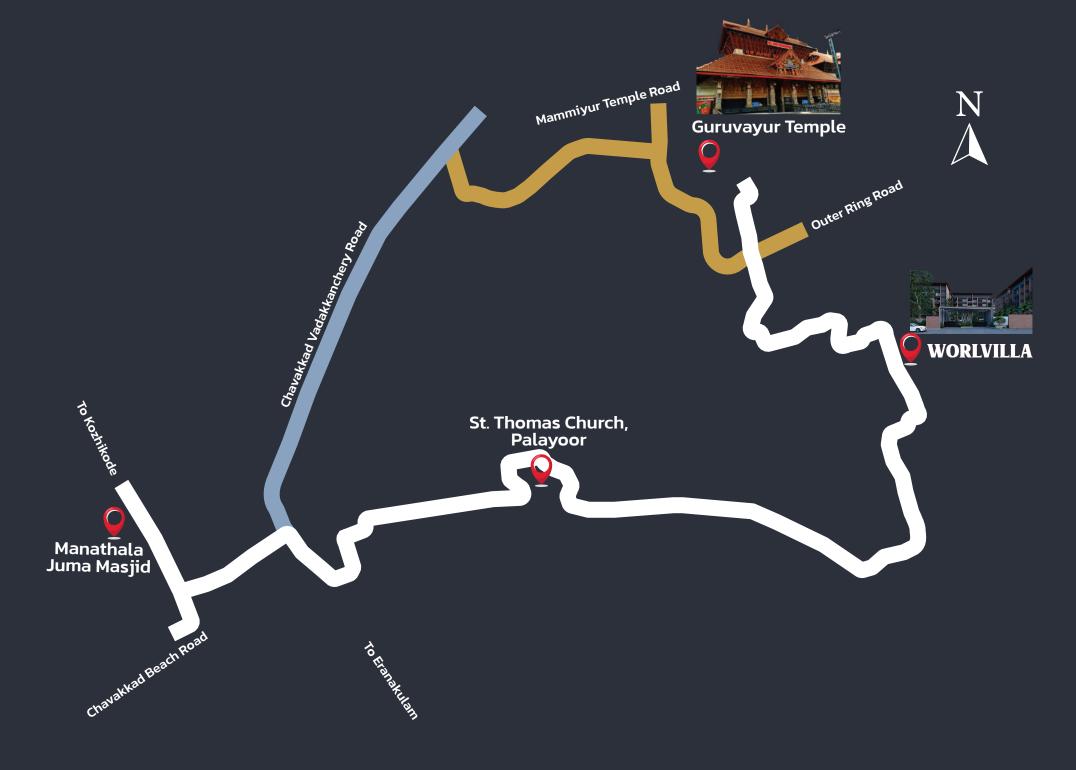

#### Shuttle Service to Temple for Devotees:

Enjoy convenient access to spiritual blessings with our shuttle service to the Guruvayur and nearby temple, providing ease and comfort for your religious practices.