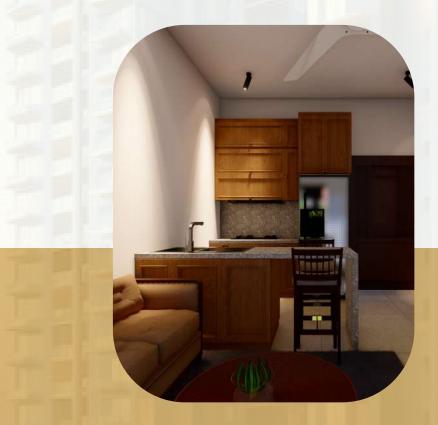

#### **Kitchen and Dining Area**:

Our kitchen and dining area, including a special kitchen for the veg category, is the perfect place to share delicious meals and meaningful conversations with fellow residents, fostering a sense of community and belonging.

#### Fully Furnished with Home Appliances:

Experience hassle-free living with our fully furnished accommodations, equipped with essential home appliances for your convenience.